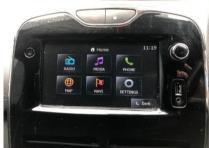

## Features

- Bluetooth Phone Prep Air Conditioning £0 Road Tax Electric Windows Audio Remote Control Folding Mirrors Immobilser Multi Function Steering Wheel Side Airbags Adjustable Seats
- Rear Parking Sensors Cruise Control 2 Keys Electric Mirrors Central Locking Folding Rear Seats Low Road Tax PAS Tinted Glass Body Coloured Bumpers
- Satellite Navigation Service History Alloy Wheels Alarm Driver Airbag Front Fog Lights Metallic Paint Passenger Airbag Trip Computer