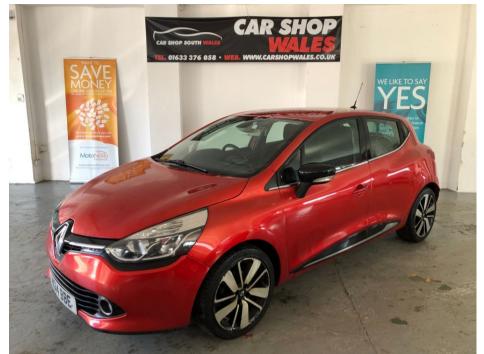

## RENAULT CLIO 1.5 DCI DYNAMIQUE S MEDIANAV ENERGY \*\*£0 ROAD £5,699

May 2014

91906 miles

Manual

Diesel