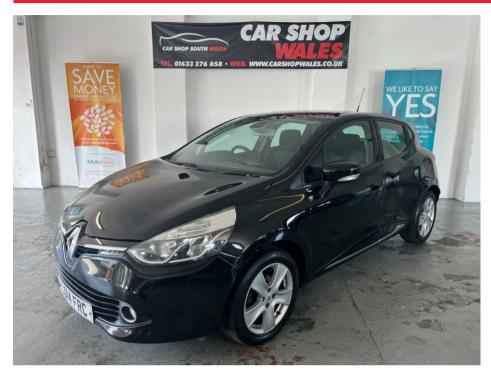

## RENAULT CLIO 1.5 DCI DYNAMIQUE MEDIANAV ENERGY £4,299

May 2014 101000 miles Manual Diesel

| Technical Data      |        |                    |      |
|---------------------|--------|--------------------|------|
| CO2 Emmissions      | 90     | Engine Capacity    | 1461 |
| Fuel Type           | Diesel | Number of Doors    | 5    |
| Transmission        | Manual | 6 Months Tax Cost  | 0    |
| Year of Manufacture | 2014   | 12 Months Tax Cost | 0    |
| Color               | BLACK  | Euro Status        | E5   |
| ВНР                 | 90     | MPG Combined       | 83.1 |