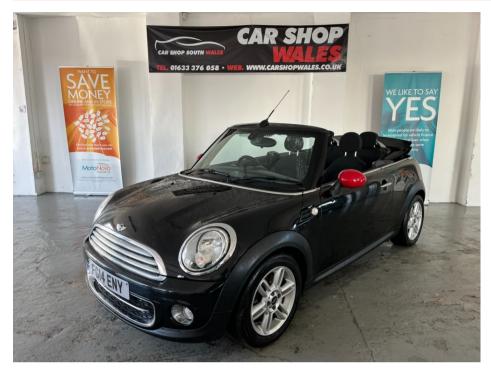

## MINI CONVERTIBLE COOPER 1.6 D £4,999

Mar 2014 89700 miles Manual Diesel

## **Features**

**Service History Climate Control Cruise Control Half Leather Seats Electric Roof** £20 Road Tax 2 Keys **Air Conditioning Alloy Wheels CD Player Multi Function Steering** Driver Airbag Wheel **Electric Mirrors Electric Windows** Alarm **Folding Mirrors** Immobilser **Low Road Tax Metallic Paint PAS** Passenger Airbag **Tinted Glass Trip Computer** Adjustable Seats **Body Coloured Bumpers** 

| Technical Data      |        |                        |      |
|---------------------|--------|------------------------|------|
| CO2 Emmissions      | 105    | Engine Capacity        | 1598 |
| Fuel Type           | Diesel | <b>Number of Doors</b> | 2    |
| Transmission        | Manual | 6 Months Tax Cost      | 0    |
| Year of Manufacture | 2014   | 12 Months Tax Cost     | 20   |
| Color               | BLACK  | Euro Status            | E5   |
| ВНР                 | 112    | MPG Combined           | 70.6 |